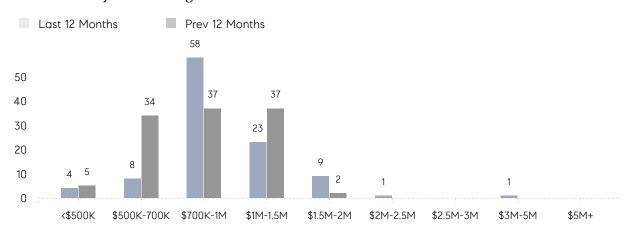

| 102%      |           |
|                | AVERAGE SOLD PRICE | \$969,222 | \$883,833 | 10%       |
|                | # OF CONTRACTS     | 9         | 9         | 0%        |
|                | NEW LISTINGS       | 18        | 9         | 100%      |
| Condo/Co-op/TH | AVERAGE DOM        | 6         | -         | -         |
|                | % OF ASKING PRICE  | 105%      | -         |           |
|                | AVERAGE SOLD PRICE | \$860,000 | -         | -         |
|                | # OF CONTRACTS     | 2         | 2         | 0%        |
|                | NEW LISTINGS       | 2         | 0         | 0%        |
|                |                    |           |           |           |

# Woodcliff Lake

JUNE 2022

### Monthly Inventory



### Contracts By Price Range



### Listings By Price Range



# COMPASS



Compass makes no representations or warranties, express or implied, with respect to future market conditions or prices of residential product at the time the subject property or any competitive property is complete and ready for occupancy or with respect to any report, study, finding, recommendation or other information provided by Compass herein. Moreover, no warranty, express or implied, is made or should be assumed regarding the accuracy, adequacy, completeness, legality, reliability, merchantability or fitness for a particular purpose of any information, in part or whole, contained herein. All material is presented with the understanding that Compass shall not be deemed to provide legal, accounting or other professional services. This is no