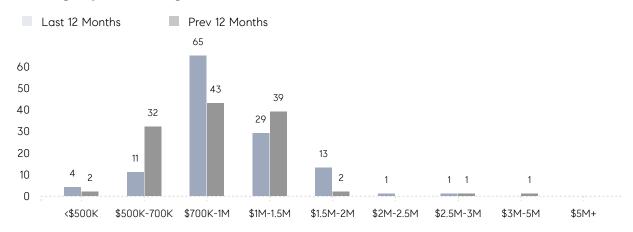

|                | AVERAGE SOLD PRICE | \$969,222 | \$883,833 | 10%       |
|                | # OF CONTRACTS     | 9         | 9         | 0%        |
|                | NEW LISTINGS       | 18        | 9         | 100%      |
| Condo/Co-op/TH | AVERAGE DOM        | 6         | -         | -         |
|                | % OF ASKING PRICE  | 105%      | -         |           |
|                | AVERAGE SOLD PRICE | \$860,000 | -         | -         |
|                | # OF CONTRACTS     | 2         | 2         | 0%        |
|                | NEW LISTINGS       | 2         | 0         | 0%        |
|                |                    |           |           |           |

# Woodcliff Lake

JUNE 2022

### Monthly Inventory



### Contracts By Price Range



### Listings By Price Range



# COMPASS



Compass makes no representations or warranties, express or implied, with respect to future market conditions or prices of residential product at the time the subject property or any competitive property is complete and ready for occupancy or with respect to any report, study, finding, recommendation or other information provided by Compass herein. Moreover, no warranty, express or implied, is made or should be assumed regarding the accuracy, adequacy, completeness, legality, reliability, merchantability or fitness for a particular purpose of any information, in part or whole, contained herein. All material is presented with the understanding that Compass shall not be deemed to provide legal, accounting or other professional services. This is not intended to solicit the purch