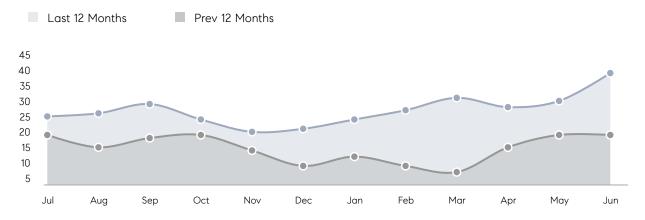

| % OF ASKING PRICE  | 105%      | 102%      |           |
|                | AVERAGE SOLD PRICE | \$969,222 | \$883,833 | 10%       |
|                | # OF CONTRACTS     | 9         | 9         | 0%        |
|                | NEW LISTINGS       | 18        | 9         | 100%      |
| Condo/Co-op/TH | AVERAGE DOM        | 6         | -         | -         |
|                | % OF ASKING PRICE  | 105%      | -         |           |
|                | AVERAGE SOLD PRICE | \$860,000 | -         | -         |
|                | # OF CONTRACTS     | 2         | 2         | 0%        |
|                | NEW LISTINGS       | 2         | 0         | 0%        |
|                |                    |           |           |           |

# Woodcliff Lake

JUNE 2022

### Monthly Inventory



### Contracts By Price Range



### Listings By Price Range



# COMPASS



Compass makes no representations or warranties, express or implied, with respect to future market conditions or prices of residential product at the time the subject property or any competitive property is complete and ready for occupancy or with respect to any report, study, finding, recommendation or other information provided by Compass herein. Moreover, no warranty, express or implied, is made or should be assumed regarding the accuracy, adequacy, completeness, legality, reliability, merchantability or fitness for a particular purpose of any information, in part or whole, contained herein. All material is presented with the understanding that Compass shall not be deemed to provide legal, accounting or other p